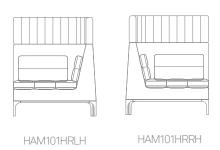

Allermuir Product Range



Haven Design by Mark Gabbertas

The Haven upholstery system is the foundation of the entire Haven family of products that comprises of sofas, stools, tables, screens and pods that support the drive towards a location free, collaborative working environment.

Haven comprises of modular elements including A place for either contemplation or arm chairs and sofas, all of which are available with and without a headrest. Haven can provide excellent personal privacy, a haven, within a busy world.

communication amongst a team. Cushion detailing is deliberately softer and more informal and a contrast to the formal structure of the body of the units.







## Design Mark Gabbertas

Gabbertas' philosophy is to create character through simplicity, giving a lasting design aesthetic, earning him numerous awards including a Red Dot and a Design Guild Mark for the design of Haven for Allermuir.

Allermuir Product Range



Haven Design by Mark Gabbertas

The Haven upholstery system is the foundation of the entire Haven family of products that comprises of sofas, stools, tables, screens and pods that support the drive towards a location free, collaborative working environment.

Haven comprises of modular elements including A place for either contemplation or arm chairs and sofas, all of which are available with and without a headrest. Haven can provide excellent personal privacy, a haven, within a busy world.

communication amongst a team. Cushi