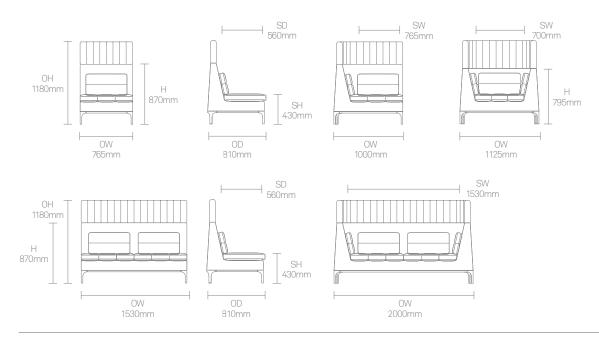

nd without a headrest. Haven can provide excellent personal privacy, a haven, within a busy world.

communication amongst a team. Cushion detailing is deliberately softer and more informal and a contrast to the formal structure of the body of the units.







### Design Mark Gabbertas

Gabbertas' philosophy is to create character through simplicity, giving a lasting design aesthetic, earning him numerous awards including a Red Dot and a Design Guild Mark for the design of Haven for Allermuir.

Allermuir

Standard Features (\* - Selected models only) Moulded foam construction Sprung seat support Aluminium frame and legs Secured seat cushions Plastic glides Optional Features Seat linking device\* Two-tone upholstery Performance Standards SCS-EC10.2:2007 Indoor Air Quality

#### Dimensions



## **Environmental Performance**

Material Content

Cardboard

Components are constructed of the following

Recycled Content

Contains up to 21% of Recycled Material

Recyclability

The range is 100% recyclable



5.549

100%

Allermuir

# Finish Options

Aluminium frames and legs available in Black EPPC

Haven Lounge can be upholstered in a select range of fabrics from Allermuir standard upholstery collection

Frame/Leg Finishes



Black EPPC