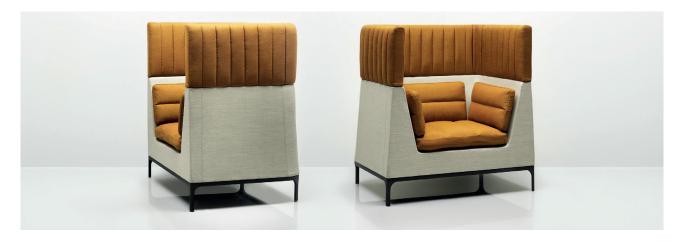

Allermuir Product Range

Haven Design by Mark Gabbertas

The Haven upholstery system is the foundation of the entire Haven family of products that comprises of sofas, stools, tables, screens and pods that support the drive towards a location free, collaborative working environment.

Haven comprises of modular elements including A place for either contemplation or arm chairs and sofas, all of which are available with and without a headrest. Haven can provide excellent personal privacy, a haven, within a busy world.

communication amongst a team. Cushion detailing is deliberately softer and more informal and a contrast to the formal structure of the body of the units.