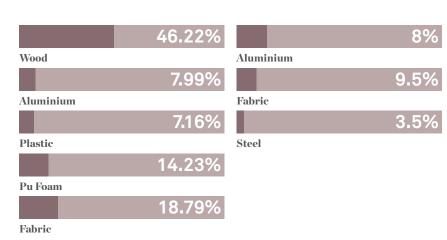

## **Environmental Performance**

Material Content

Cardboard

Components are constructed of the following

Recycled Content

Contains up to 21% of Recycled Material

Recyclability

The range is 100% recyclable